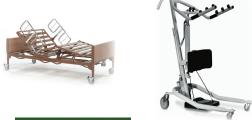

#### standard & bariatric

Low Beds Air Pal Lateral Transfer Device

**Bariatric Multi-Position Transport Chair** Extra Long Hospital Beds Air-Fluidized Therapy Beds **Negative Pressure Wound Therapy** 

#### BARIATRIC DME

for patients over 300 lbs.

Hospital Bed (up to 1,000 lbs.) **Trapezes** Wheelchairs Patient Lifts **Bedside Commodes Shower Chairs** Walkers **Power Mobility Devices** 